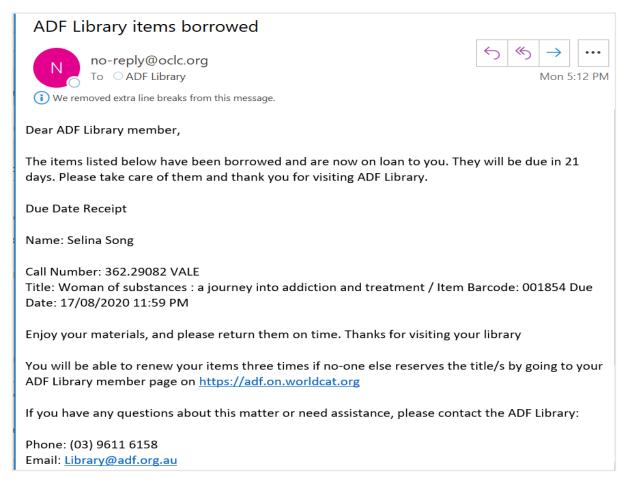

# **3**. Your book will be loaned out to you, and you will receive a confirmation email with the due date.

- 4. Please note that the email will come from no-reply@oclc.org and may go to your junk or spam. It is recommended that you <u>make a rule</u> to move these emails so that you will receive your ADF Library notifications.
- 5. In Outlook, <u>right click on the email</u> with the address no-reply@oclc.org and hover over <u>Rules</u> and click on <u>Always Move Messages</u> from noreply@oclc.org.

7. In your library account, you can see the due date and check your personal details.

|                        | Search                                                                                                    | Q                         |                | Hello Selina<br>My Account 🗸 |
|------------------------|-----------------------------------------------------------------------------------------------------------|---------------------------|----------------|------------------------------|
| Advanced Search Re     | sources 🗸                                                                                                 |                           |                |                              |
| Selina<br>View Profile |                                                                                                           |                           |                |                              |
| CHECKOUTS (1)          | REQUESTS FEES (\$0.00) SAVED SEARCHES (1) PR                                                              | OFILE                     |                |                              |
| Title                  |                                                                                                           | Due Date 个                | Status         |                              |
| Select All             | RENEW ITEMS                                                                                               |                           |                |                              |
|                        | Woman of substances : a journey into addiction<br>and treatment<br>Valentish, Jenny<br>2017<br>Print Book | 15/09/2021<br>by 11:59 pm | Due in 21 days |                              |