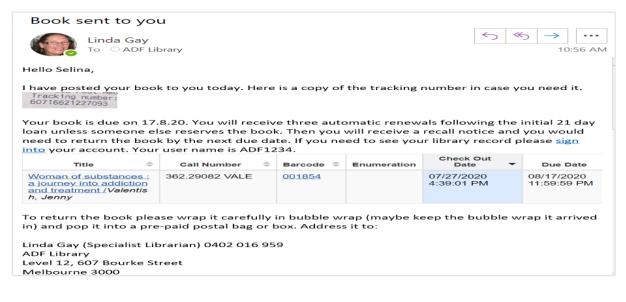

- 8. If you selected Delivery, your book will be wrapped in bubble wrap and posted to you at the address you have given in your form above.
- If your book was posted to you, you will receive an email from library@adf.org.au with all the information you need to receive and return your book.

Linda Gay (Specialist Librarian) 0402 016 959

**ADF** Library

Level 12, 607 Bourke Street

Melbourne 3000

Victoria

**3.** <u>Take a photo</u> of the tracking number and email it to <u>library@adf.org.au</u> as proof of sending. <u>Keep the tracking number</u> in case you need it.